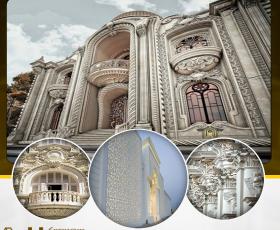

### **GLASSFIBER REINFORCED CONCRETE (GRC)**

### Interior & Exterior

Rome column, Rome Window, Garden Pot, sculpture, decorative walls