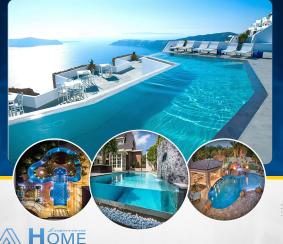

# **SWIMMING POOLS**

### Outdoor & Indoor

Plunge Pool, Saltwater Pool, Spool, Natural Pool, Infinity Pool, Architectural Pool, Olympic-Size Pool, Indoor Pool, Lap Pool, In-Ground Family Swimming Pool, Widdie Pool..