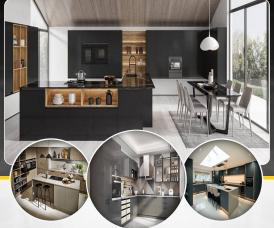

## **KITCHENS**

### Residential & Commercial

Island, Parallel, Straight, L-Shape, U-Shape, Open, and Galley