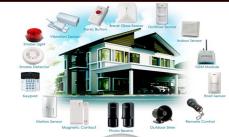

## **SAFETY & SECURITY**

### Residential & Commercial

SMART SECURITY; CCTV; ACCESS CONTROL, FIRE PROTECTION; EMERGENCY LIGHTING - Smart Alarm Contact · ECSPVS - Smart Alarm Vibration Sensor