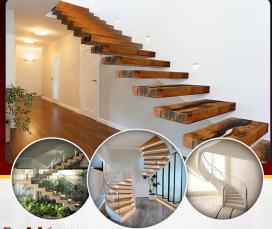

# **STAIRS & RAILING**

### Residential & Commercial

Straight Stairs, L Shaped Stairs, U Shaped Stairs, Winder Stairs, Spiral Stairs, Curved Stairs, Cantilever Stairs, Split Staircase (Bifurcated), Ladders