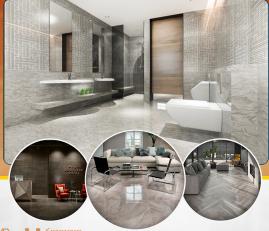

## **TILES**

### Floor & Wall

Ceramic, Porcelain, Cement, Marble, Mosaic, Granite, Limestone, Travertine, Quarry, Wood, Glass, Metal