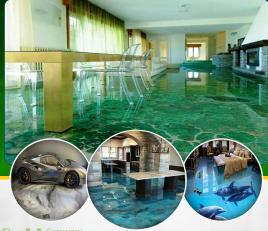

# **SWIMMING POOLS**

### Outdoor & Indoor

Plunge Pool, Saltwater Pool, Spool, Natural Pool, Infinity Pool, Architectural Pool, Olympic-Size Pool, Indoor Pool, Lap Pool, In-Ground Family Swimming Pool, Widdie Pool..