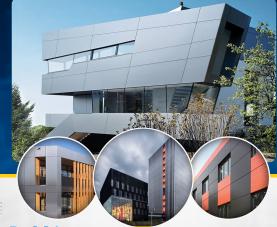

# **ALUCOBOND**

### Internal & External

cladding of buildings, both internally and externally. Colour insulated panels for doors or windows. Facade glazing for an architectural feature or thermal performance.