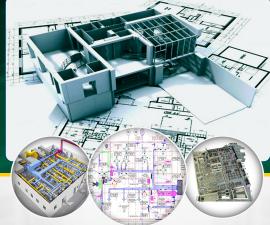

# **PLANS & DRAWINGS**

Civil, Mechanical, Arch

Civil Plans, Architectural Drawings, Structural Drawings, HVAC Drawings, Electrical & Plumbing Drawings, Firefighter Drawings, Miscellaneous Drawings