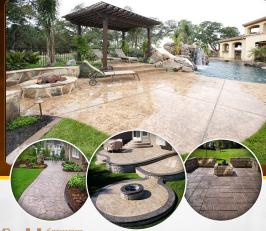

## **STAMPED CONCRETE**

### Traditional & Elaborate

driveways, sidewalks, concrete patios, and other exterior surfaces resemble brick, stone patterns, wood, natural stone, or tile.