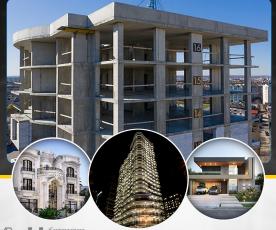

## **CONCRETE STRUCTURES**

### Residential & Commercial

Residential Buildings, Villas, towers, Commercial Buildings, Roads or Driveways, Marine Construction, Culverts and Sewers, Fences

## **STEEL STRUCTURES**

### Residential & Commercial

heavy industrial building, high-rise building, equipment support system, infrastructure, bridge, tower, airport terminal, heavy industrial plant, pipe rack