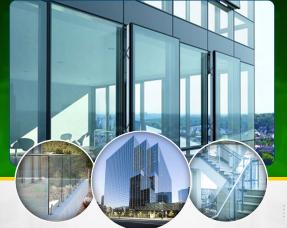

# **GLASS**

interior & Exterior

External walls, internal partitions, railing, Doors...