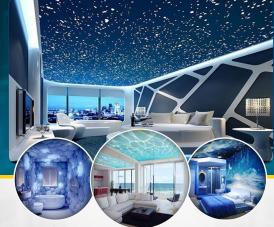

# **STRETCH CEILINGS**

### Ceiling & Wall

Matt, glossy, Perforated, and Translucent